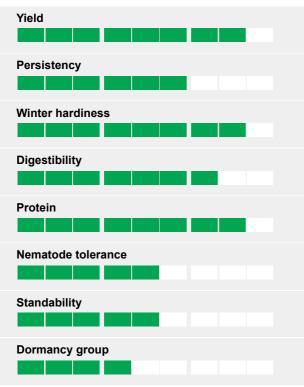

- Wide geographic range adaption
- Strong persistence

#### Description

Power 4.2 is a robust lucerne variety with a dense, leafy canopy. Foliage colour is medium dark green. Fall dormancy group 4 ensures good winter hardiness.

# High yield and strong persistence through a wide geographic range

Power 4.2 has shown top yields in various climatic conditions and the yield performance is maintained over years. Trials conducted at DLF research centres in Europe shows a competetive yield level under coastal as well as continental climate conditions.

#### High disease resistance

Power 4.2 is highly resistant to the most important lucerne diseases and with a good aphid resistance as well.

#### Add Power!

Add Power 4.2 to your crop rotation to optimize forage yield and quality.

## Ratings



### Characteristics and insect ratings

Source: USA

| Characteristics                  |     |
|----------------------------------|-----|
| Fall Dormancy                    | 4,3 |
| Multifoliate Leaf Expression     | 81% |
| Insect Ratings                   |     |
| Pea Aphid                        | R   |
| Spotted Alfalfa Aphid            | R   |
| R=Resistant, HR=Highly Resistant |     |

## Yield results

DLF trials 2014-15

| Yield, ton<br>drymatter per<br>ha | Rennes,<br>France |         | Zivotice,<br>Czech<br>Republic |         |
|-----------------------------------|-------------------|---------|--------------------------------|---------|
|                                   | Power<br>4.2      | Control | Power<br>4.2                   | Control |
| 1st year